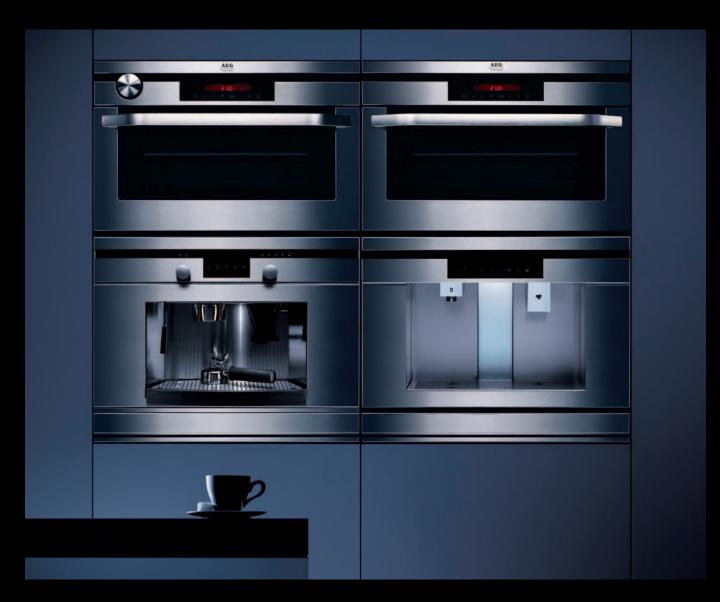

# The compact range... ...concentrated performance.

Make the most of precious kitchen space with AEG-Electrolux's small but beautiful range of compact appliances. Perfect for kitchens where space is at a premium.

Living space is a luxury in many modern households and should therefore be used with care. The compact range, with its high quality stainless steel fronts, will enhance any high-end kitchen design. Small enough to fit into a 38cm niche, the compact range is big on performance, offering the same high-performance features as their full-size equivalents. Our compact range includes a range of ovens, a coffee machine and also a 38cm refreshment centre.

## <sup>Oven</sup>

CONTROL

REASSURANCE

Child safety lock

ACCESSORIES

DESIGN

Combine your compact oven with a coffee machine, refreshment centre or warming drawer for your own unique kitchen design and performance.